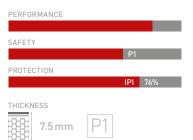

### **TARAFLEX® MULTI-USE**

- Taraflex<sup>®</sup> Multi-Use is suitable for all types of sports activities, being a real sports floor in the P1 category (complies with EN 14904 standard) with a shock absorption >25%
- Its unique product construction ensures excellend playability combined with the best levels of protection and safety
- Taraflex<sup>®</sup> floors are also hygienic with antiviral and antimicrobial properties, extremely hard wearing and easy to maintain

### **THE BENEFITS OF TARAFLEX®**

Taraflex<sup>®</sup> offers immediate impact protection and provides shock absorption properties. This minimises the force of impact and reduces the long-term risk of injuries, compared with traditional wood floors.