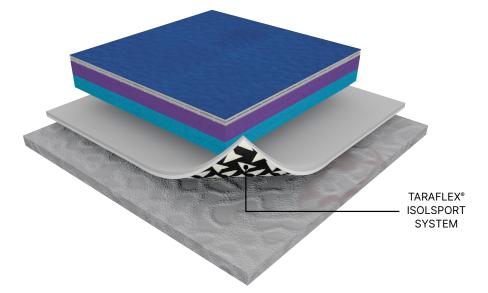

## **TARAFLEX®** ISOLSPORT

Taraflex<sup>®</sup> Isolsport is a vinyl isolating membrane designed for loose laying on difficult subfloors.

- Overlays on existing surfaces saving time
- Suitable for installing over Granwood surfaces

Combining Taraflex<sup>®</sup> with our unique Isolsport product means it can be overlayed on top of the existing flooring, for a quick refurbishment programme to minimise downtime.

Taraflex<sup>®</sup> comes with a Protecsol<sup>®</sup> surface treatment for optimal hygiene and easy ongoing maintenance. Unlike wood-based floors that will need regular sanding and re-varnishing to maintain a fresh look.