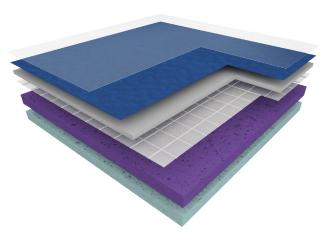

## **TARAFLEX®** ISOLSPORT

Taraflex<sup>®</sup> Isolsport is a vinyl isolating membrane designed for loose laying on difficult subfloors.

- Overlays on existing surfaces saving time
- Suitable for installing over Granwood surfaces

Combining Taraflex<sup>®</sup> with our unique Isolsport product means it can be overlayed on top of the existing flooring, for a quick refurbishment programme to minimise downtime.

Taraflex<sup>®</sup> comes with a Protecsol<sup>®</sup> surface treatment for optimal hygiene and easy ongoing maintenance. Unlike wood-based floors that will need regular sanding and re-varnishing to maintain a fresh look.