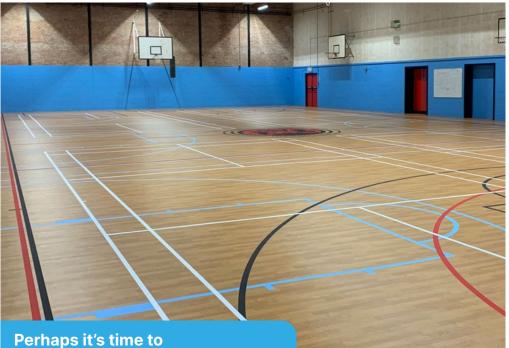

## AFTER

Perhaps it's time to consider an alternative solution...

Taraflex<sup>®</sup> is an indoor synthetic sports flooring range that is widely recognised and used within the education, community, leisure and health and fitness sectors.