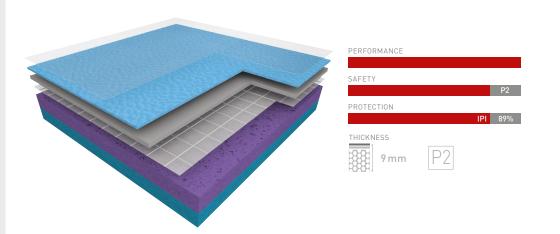

## **TARAFLEX®** ISOLSPORT

Taraflex<sup>®</sup> Isolsport is a vinyl isolating membrane designed for loose laying on difficult subfloors.

- Overlays on existing surfaces saving time
- Suitable for installing over Granwood surfaces

Combining Taraflex<sup>®</sup> with our unique Isolsport product means it can be overlayed on top of the existing flooring, for a quick refurbishment programme to minimise downtime.

Taraflex<sup>®</sup> comes with a Protecsol<sup>®</sup> surface treatment for optimal hygiene and easy ongoing maintenance. Unlike wood-based floors that will need regular sanding and re-varnishing to maintain a fresh look.