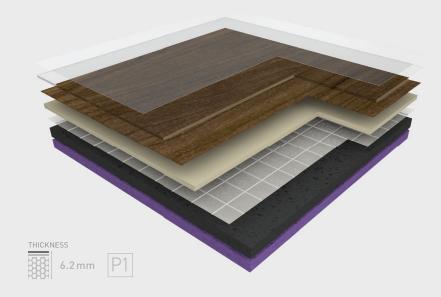

### **THE BENEFITS OF TARAFLEX®**

Taraflex<sup>®</sup> offers immediate impact protection and provides shock absorption properties. This minimises the force of impact and reduces the long-term risk of injuries, compared with traditional wood floors.

Combining Taraflex<sup>®</sup> with our unique Isolsport product means it can be overlayed on top of the existing flooring, for a quick refurbishment programme to minimise downtime.

Taraflex<sup>®</sup> comes with a Protecsol<sup>®</sup> surface treatment for optimal hygiene and easy ongoing maintenance. Unlike wood-based floors that will need regular sanding and re-varnishing to maintain a fresh look.