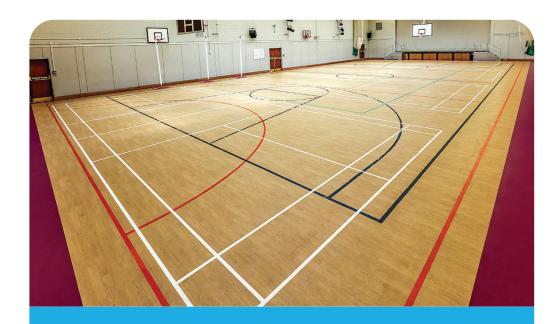

# FAST TRACK SPORTS FLOOR REPLACEMENT WITH TARAFLEX®

## AFTER

Perhaps it's time to consider an alternative solution...

Taraflex<sup>®</sup> is an indoor synthetic sports flooring range that is widely recognised and used within the education, community, leisure and health and fitness sectors.