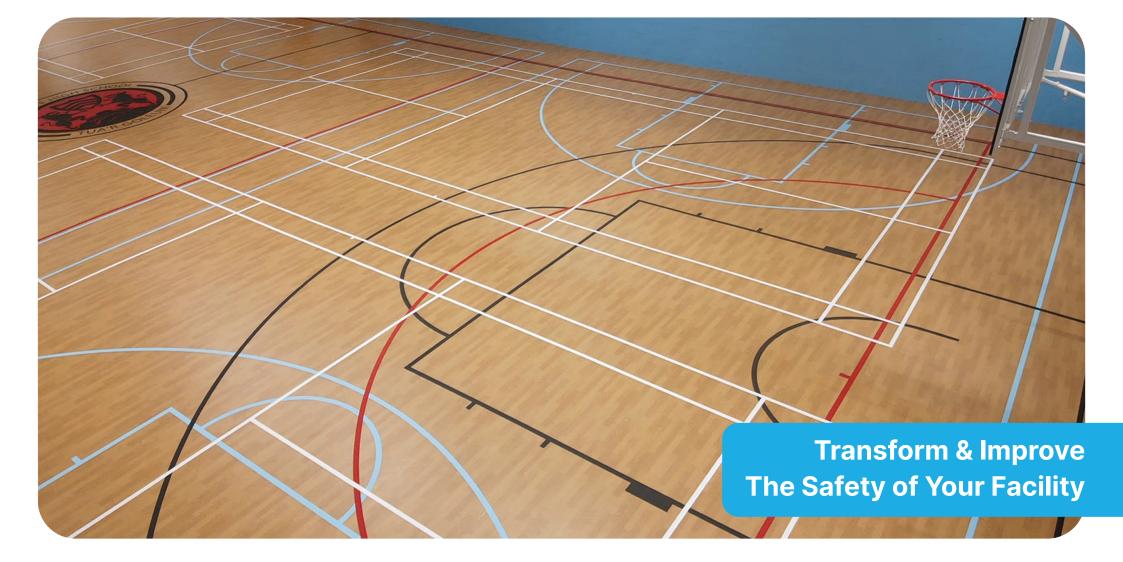

# FAST TRACK SPORTS FLOOR REPLACEMENT WITH TARAFLEX®

## AFTER

Perhaps it's time to consider an alternative solution...

Taraflex<sup>®</sup> is an indoor synthetic sports flooring range that is widely recognised and used within the education, community, leisure and health and fitness sectors.

- Cost effective solution for refurbishment/replacement of older sports floors.
- Overlay existing flooring to minimising maintenance costs.
- Approved by many national and international governing bodies of sport.
- Gerflor's Taraflex<sup>®</sup> is priced competitively and minimises installation time.
- Fitted at every Olympic Games since 1976.