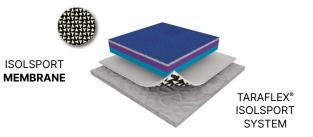

## **TARAFLEX®** ISOLSPORT

Taraflex<sup>®</sup> Isolsport is a vinyl isolating membrane designed for loose laying on difficult subfloors.

- Overlays on existing surfaces saving time
- Suitable for installing over Granwood surfaces

Combining Taraflex<sup>®</sup> with our unique Isolsport product means it can be overlayed on top of the existing flooring, for a quick refurbishment programme to minimise downtime.

Taraflex<sup>®</sup> comes with a Protecsol<sup>®</sup> surface treatment for optimal hygiene and easy ongoing maintenance. Unlike wood-based floors that will need regular sanding and re-varnishing to maintain a fresh look.