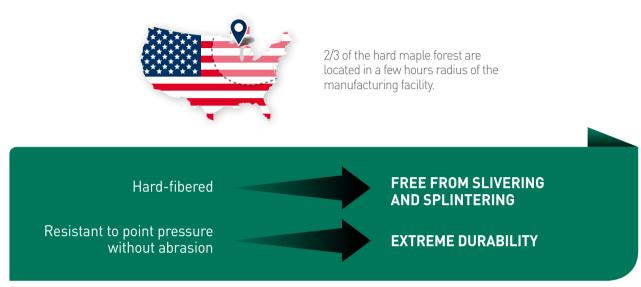

### ... SO WE SELECT EXCEPTIONAL MAPLE LUMBER FOR THEM

Connor<sup>®</sup> Sports hand selects North American maple trees grown north of the 35<sup>th</sup> parallel, where the shorter growing season produces a more dense and uniform woodgrain excellent for sports flooring.

#### WE CRAFT EXCEPTIONAL **FLOORING SURFACES**

Connor Sports<sup>®</sup> hardwood flooring systems are sanded and varnished on site:

Narrow strips are less subjected to shrinkage than wider strips, 2-strip boards or 3-strip boards. That's why **Connor Sports® supplies 20mm x 57mm hardwood maple strips** ensuring extreme dimensional stability and durability.