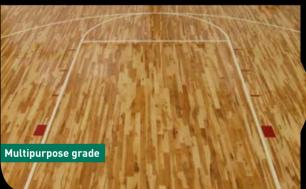

FIBA World Cup (China)
- 2016 Olympic Games (Rio)
- NCAA Final Four since 2006 (USA)







## WE USE THE BEST MATERIAL...

## ... WITH THREE NATURAL GRADES

#### "Hard maple has a fine, uniform texture. It is strong, stiff, hard and resistant to shock and has high resistance to shrinkage"

Wood Handbook 2010 - US department of Agriculture



#### WE CRAFT EXCEPTIONAL **FLOORING SURFACES**

Connor Sports<sup>®</sup> hardwood flooring systems are sanded and varnished on site:



Narrow strips are less subjected to shrinkage than wider strips, 2-strip boards or 3-strip boards. That's why **Connor Sports® supplies 20mm x 57mm hardwood maple strips** ensuring extreme dimensional stability and durability.

#### Long life span: 30 YEARS +

**V** Flexible design: **UP TO 6** refinishing works









## A COMPLETE RANGE OF HARDWOOD SYSTEMS...

## ... FOR PERMANENT INSTALLATIONS

#### REZILLSLEEPER FLOATING SYSTEM



 ✓ Good compromise between shock absorption and ball rebound
✓ Squash certification

#### ALLIANCE ANCHORED SYSTEM



✓ Consistent level of performance throughout the floor
✓ High shock absorption and ball rebound
✓ Anti-vibration system for comfort of play
✓ Highest dimentional stability

#### **NEOSHOK**<sup>™</sup> FLOATING SYSTEM



✓ Consistent level of performance throughout the floor
✓ High level of shock absorption

**FLOORING** North American Maple Thickness 20mm / Width 57mm

**RESILIENCE** 12mm Rezill pads

SUBFLOOR CONSTRUCTION Plywood sleepers Thickness: 24mm / length of each sleeper: 2.44m

**OVERALL THICKNESS: 56MM** 

**FLOORING** North American Maple