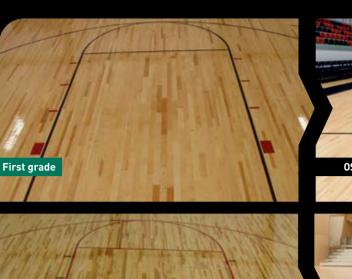

9 FIBA World Cup (China)
- 2016 Olympic Games (Rio)
- NCAA Final Four since 2006 (USA)







## WE USE THE BEST MATERIAL...

## ... WITH THREE NATURAL GRADES

#### "Hard maple has a fine, uniform texture. It is strong, stiff, hard and resistant to shock and has high resistance to shrinkage"

Wood Handbook 2010 - US department of Agriculture



#### WE CRAFT EXCEPTIONAL **FLOORING SURFACES**

Connor Sports<sup>®</sup> hardwood flooring systems are sanded and varnished on site:



Narrow strips are less subjected to shrinkage than wider strips, 2-strip boards or 3-strip boards. That's why **Connor Sports® supplies 20mm x 57mm hardwood maple strips** ensuring extreme dimensional stability and durability.

#### Long life span: 30 YEARS +

**V** Flexible design: **UP TO 6** refinishing works









## A COMPLETE RANGE OF HARDWOOD SYSTEMS...

## ... FOR PERMANENT INSTALLATIONS

#### REZILLSLEEPER FLOATING SYSTEM



 ✓ Good compromise between shock absorption and ball rebound
✓ Squash certification

#### ALLIANCE ANCHORED SYSTEM



✓ Consistent level of performance throughout the floor
✓ High shock absorption and ball rebound
✓ Anti-vibration system for comfort of play
✓ Highest dimentional stability

#### **NEOSHOK**<sup>™</sup> FLOATING SYSTEM



✓ Consistent level of performance throughout the floor
✓ High level of shock absorption

**FLOORING** North American Maple Thickness 20mm / Width 57mm

**RESILIENCE** 12mm Rezill pads

SUBFLOOR CONSTRUCTION Plywood sleepers Thickness: 24mm / length of each sleeper: 2.44m

**OVERALL THICKNESS: 56MM** 

**FLOORING** North American Mapl