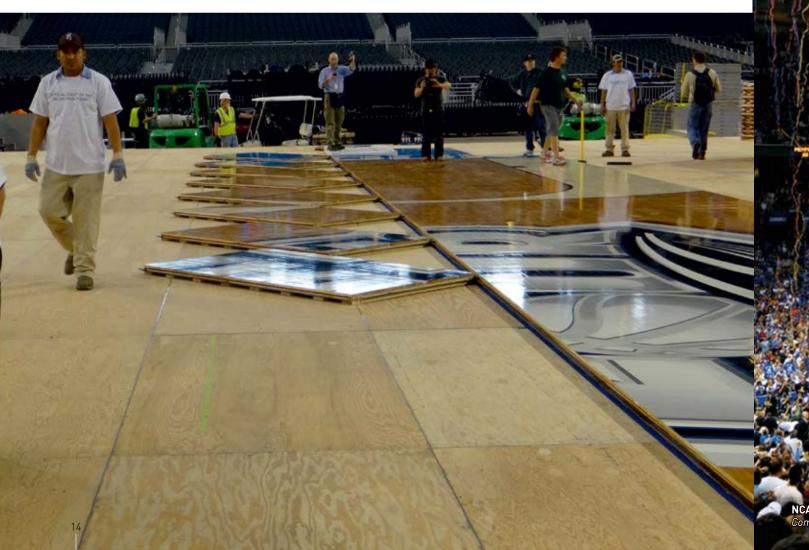

## A UNIQUE PORTABLE SYSTEM...

## ... FOR TEMPORARY EVENTS

## *QUICK***LOCK**<sup>™</sup>

FLOORING North American Maple Thickness 20mm / Width 57mm

RESILIENCE 18mm Powershok pads

SUBFLOOR CONSTRUCTION Full sleeper and panel subfloor framing with laminated double sleepers

**LOCKING SYSTEM** Panels of 1.23m x 2.14m – Weight: 80kgs

**OVERALL THICKNESS: 81MM** 

✓ Easy & fast installation and removal
✓ Customised solutions
✓ Factory prepared panels (sanded and varnished)