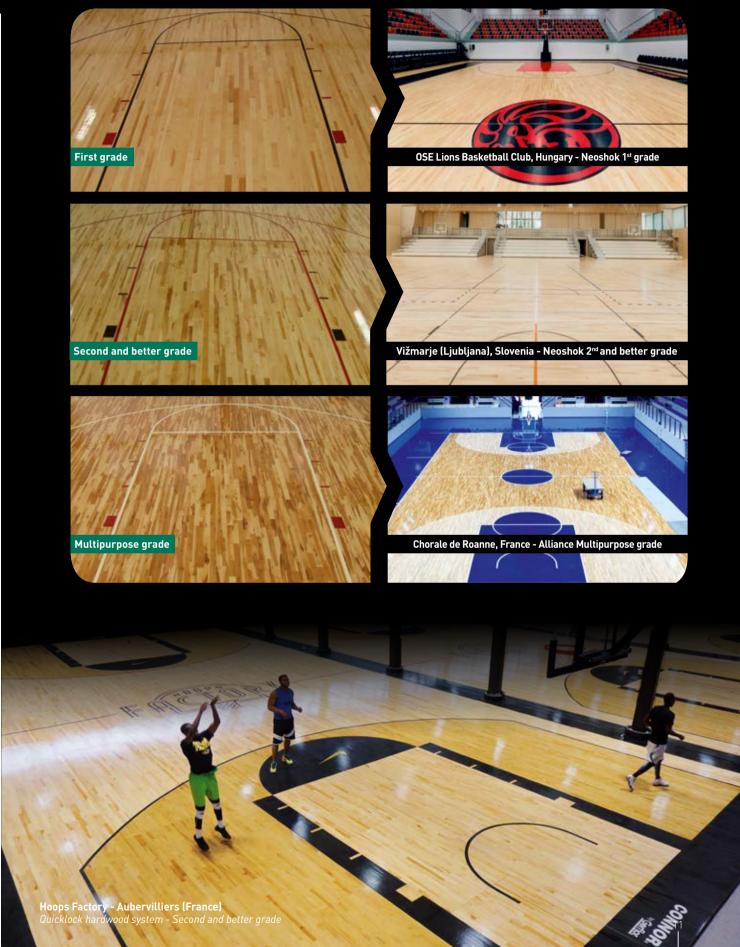

## WE USE THE BEST MATERIAL...

## ... WITH THREE NATURAL GRADES

#### "Hard maple has a fine, uniform texture. It is strong, stiff, hard and resistant to shock and has high resistance to shrinkage"

Wood Handbook 2010 - US department of Agriculture