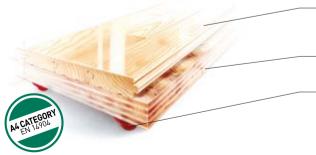

## *QUICK***LOCK**<sup>™</sup>

FLOORING North American Maple Thickness 20mm / Width 57mm

RESILIENCE 18mm Powershok pads

SUBFLOOR CONSTRUCTION Full sleeper and panel subfloor framing with laminated double sleepers

**LOCKING SYSTEM** Panels of 1.23m x 2.14m – Weight: 80kgs

**OVERALL THICKNESS: 81MM** 

✓ Easy & fast installation and removal
✓ Customised solutions
✓ Factory prepared panels (sanded and varnished)