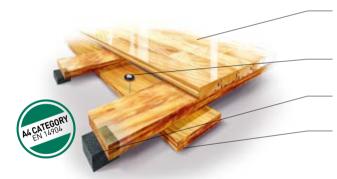

#### ALLIANCE ANCHORED SYSTEM

✓ Consistent level of performance throughout the floor
✓ High shock absorption and ball rebound
✓ Anti-vibration system for comfort of play
✓ Highest dimentional stability

**RESILIENCE** 19mm Rezill pads

SUBFLOOR CONSTRUCTION Double plywood pre-assembled sleepers Panels of 2.44m x 1.22m

**OVERALL THICKNESS: 57MM** 