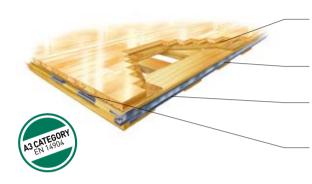

#### WE CRAFT EXCEPTIONAL **FLOORING SURFACES**

Connor Sports<sup>®</sup> hardwood flooring systems are sanded and varnished on site:

Narrow strips are less subjected to shrinkage than wider strips, 2-strip boards or 3-strip boards. That's why **Connor Sports® supplies 20mm x 57mm hardwood maple strips** ensuring extreme dimensional stability and durability.

#### **NEOSHOK**<sup>™</sup> FLOATING SYSTEM

✓ Consistent level of performance throughout the floor
✓ High level of shock absorption

**FLOORING** North American Maple Thickness 20mm / Width 57mm

**RESILIENCE** 12mm Rezill pads

SUBFLOOR CONSTRUCTION Plywood sleepers Thickness: 24mm / length of each sleeper: 2.44m

**OVERALL THICKNESS: 56MM** 

**FLOORING** North American Maple Thickness 20mm / Width 57mm

**ANCHORAGE** Steel pin with anti-squeak collar

**RESILIENCE** 19mm Rezill pads

SUBFLOOR CONSTRUCTION Double plywood pre-assembled sleepers Panels of 2.44m x 1.22m

**OVERALL THICKNESS: 57MM** 

#### - FLOORING

North American Maple Thickness 20mm / Width 57mm

**RESILIENCE** 19mm polyurethane Neoshok pads

**SUBFLOOR CONSTRUCTION** Two layers of plywood panels Thickness: 24mm / length : 2.44m / width: 1.22m

**OVERALL THICKNESS: 63MM** 