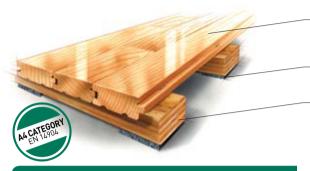

#### REZILLSLEEPER FLOATING SYSTEM

 ✓ Good compromise between shock absorption and ball rebound
✓ Squash certification

#### **NEOSHOK**<sup>™</sup> FLOATING SYSTEM

✓ Consistent level of performance throughout the floor
✓ High level of shock absorption

**FLOORING** North American Maple Thickness 20mm / Width 57mm

**RESILIENCE** 12mm Rezill pads

SUBFLOOR CONSTRUCTION Plywood sleepers Thickness: 24mm / length of each sleeper: 2.44m

**OVERALL THICKNESS: 56MM** 

**FLOORING** North American Maple Thickness 20mm / Width 57mm

**ANCHORAGE** Steel pin with anti-squeak collar