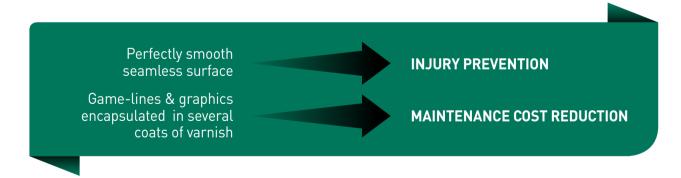

#### WE CRAFT EXCEPTIONAL **FLOORING SURFACES**

Connor Sports<sup>®</sup> hardwood flooring systems are sanded and varnished on site:

Narrow strips are less subjected to shrinkage than wider strips, 2-strip boards or 3-strip boards. That's why **Connor Sports® supplies 20mm x 57mm hardwood maple strips** ensuring extreme dimensional stability and durability.