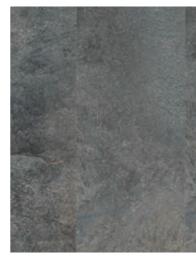

#### RETRONAUTE TREND

**SLATE ROCK** 

**CARRARE MARBLE** 

A combination of mineral and wood designs that takes the best from the past to create eyecatching surfaces.

GOLDEN HERRINGBONE

NATURAL HERRINGBONE

LIGHT HERRINGBONE

CARRARE MARBI

NATURAL HERRINGBONE / SLATE ROCK

GOLDEN HERRINGBONE