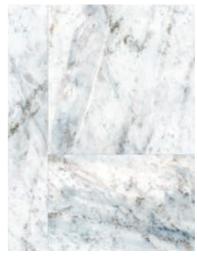

#### RETRONAUTE TREND

**SLATE ROCK** 

**CARRARE MARBLE** 

A combination of mineral and wood designs that takes the best from the past to create eyecatching surfaces.

GOLDEN HERRINGBONE

NATURAL HERRINGBONE

LIGHT HERRINGBONE

CARRARE MARBI

NATURAL HERRINGBONE / SLATE ROCK

GOLDEN HERRINGBONE