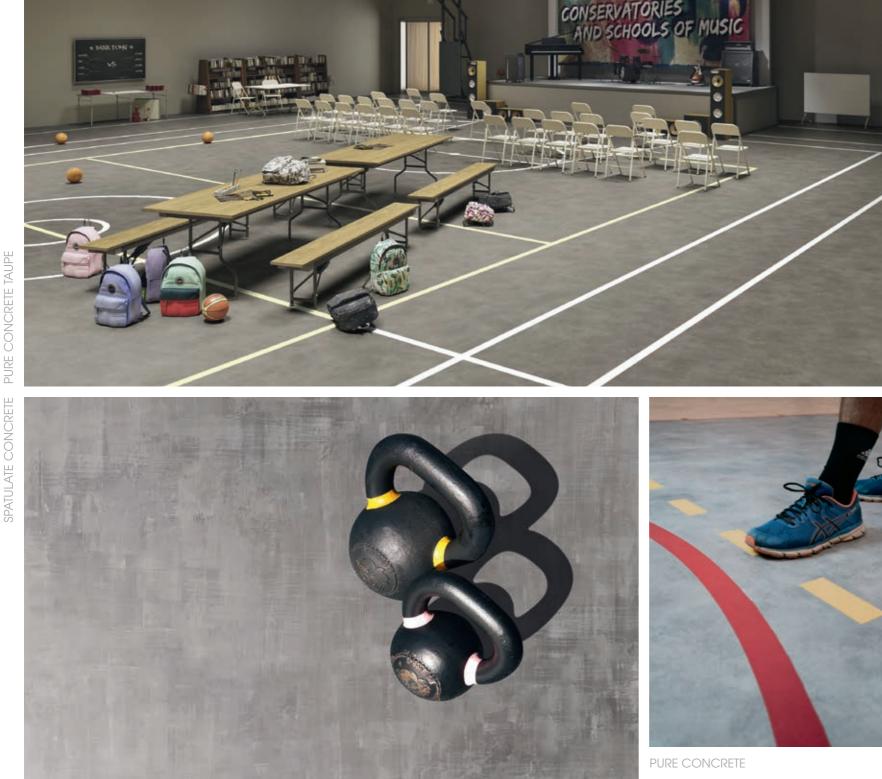

Enhance your creativity with these wide range of options. A real playground for your projects. SPRING GRASS

IERRACOTTA CLAY / BLUE CLAY

PURE CONCRETE

SPATULATE CONCRETE

An industrial and urban influence inspired by rough concrete that will give your facility a modern look.

The perfect solution for a multi-use application thanks to the masking aspect of the concrete designs.

**PURE CONCRETE TAUPE** 

**PURE CONCRETE DARK** 