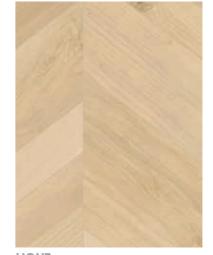

#### NATURELAND TREND

WHITE SAND

SEASIDE SAND

WOOD CROSSCUT

**GOLDEN SAND** 

CORK

A return to basics and simplicity, these noble natural materials create a back to nature atmosphere in your sports hall.

Wood, sand and cork: let your projects run wild

WOOD CROSSCUT

CORK