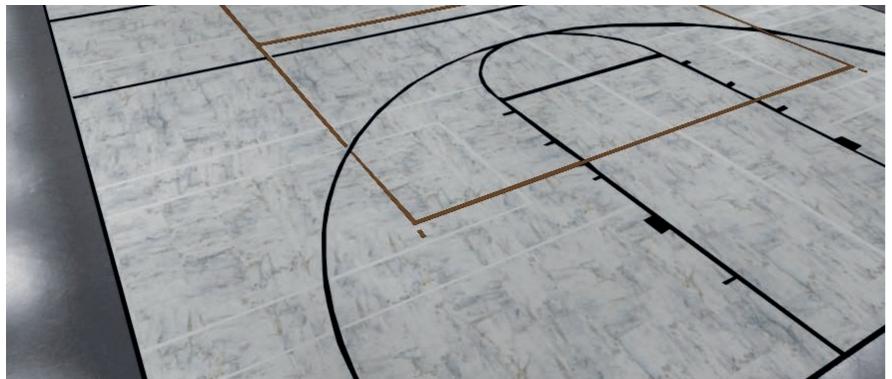

#### RETRONAUTE TREND

**SLATE ROCK** 

**CARRARE MARBLE** 

A combination of mineral and wood designs that takes the best from the past to create eyecatching surfaces.

GOLDEN HERRINGBONE

NATURAL HERRINGBONE

LIGHT HERRINGBONE

CARRARE MARBI

NATURAL HERRINGBONE / SLATE ROCK

GOLDEN HERRINGBONE