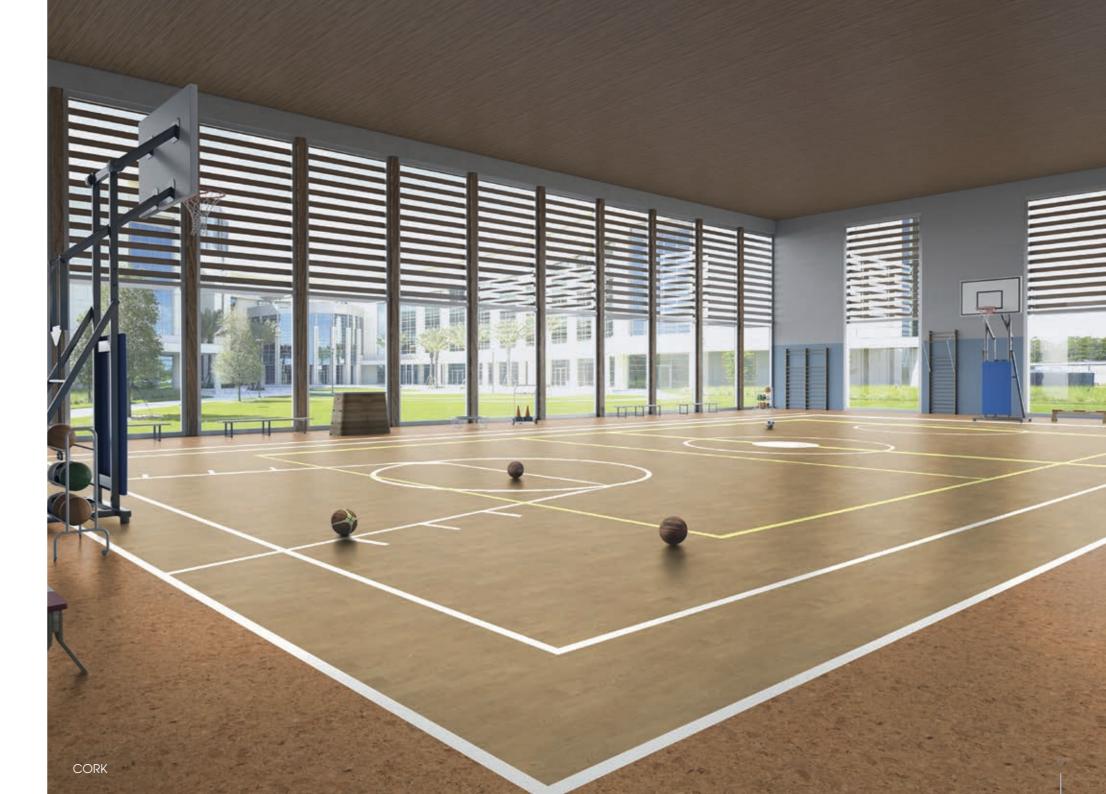

#### NATURELAND TREND

WHITE SAND

SEASIDE SAND

WOOD CROSSCUT

**GOLDEN SAND** 

CORK

A return to basics and simplicity, these noble natural materials create a back to nature atmosphere in your sports hall.

Wood, sand and cork: let your projects run wild

WOOD CROSSCUT

CORK

WHITE SAND

SEASIDE SAND

**GOLDEN SAND** 

WOOD CROSSCUT

**GOLDEN CLAY** 

POLISHED CONCRETE GOLDEN

CORK

**TERRACOTTA CLAY** 