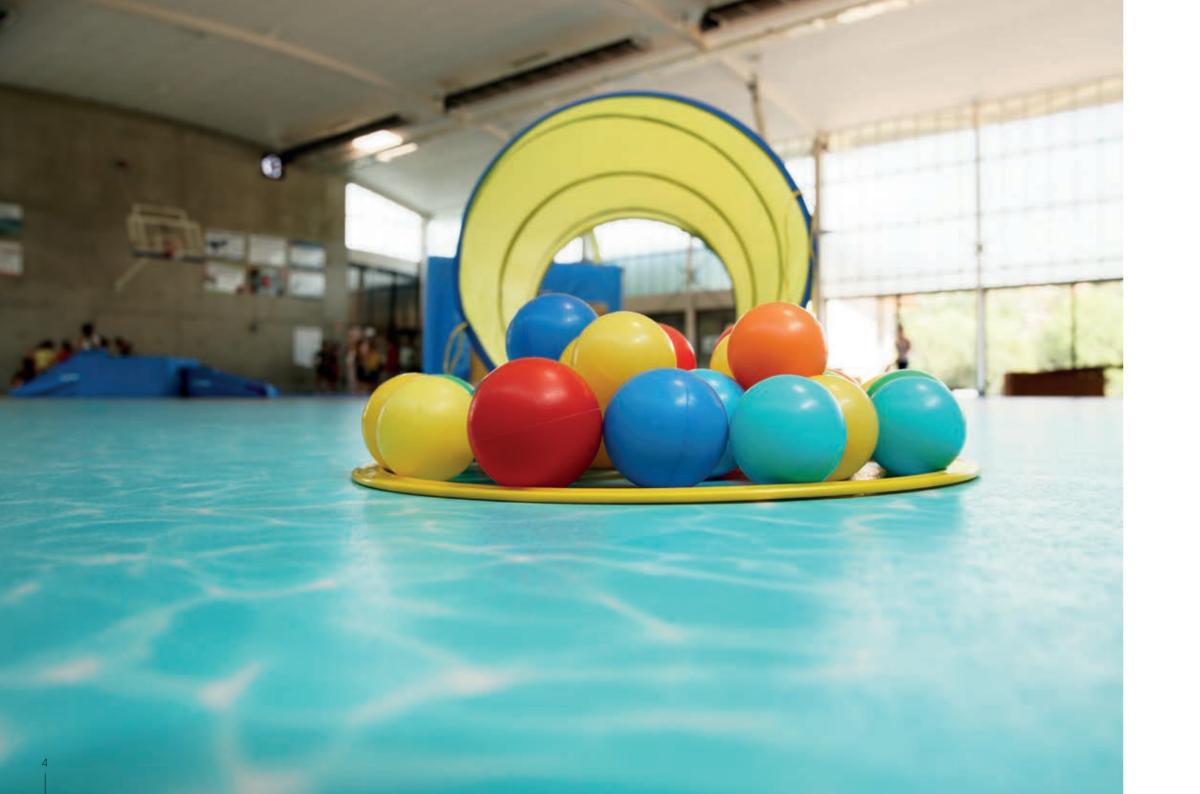

### FUN TREND

POLISHED CONCRETE GOLDEN

**BLUE CLAY** 

POLISHED CONCRETE LAGOON

**GREEN CLAY** 

SPRING GRASS BLUE WAVE

Fun or educational, these vivid colours and vibrant designs are striking and breathtaking.

Enhance your creativity with these wide range of options. A real playground for your projects. SPRING GRASS

IERRACOTTA CLAY / BLUE CLAY

PURE CONCRETE

SPATULATE CONCRETE

An industrial and urban influence inspired by rough concrete that will give your facility a modern look.