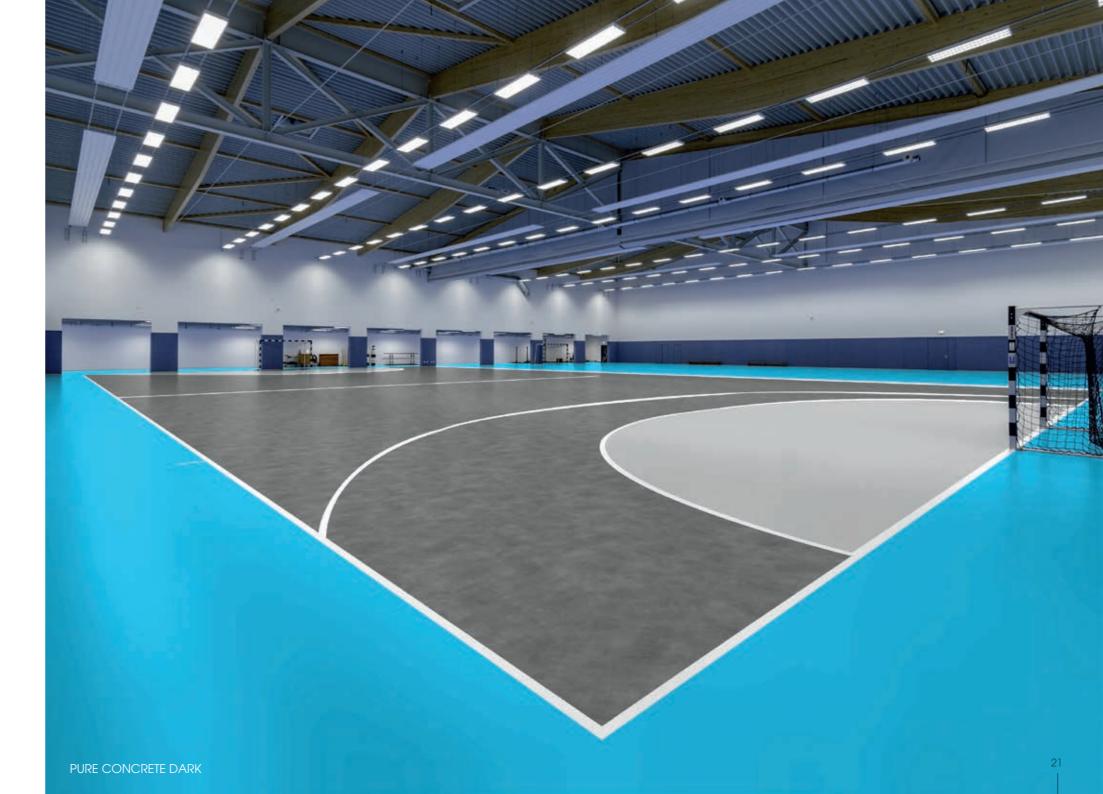

Enhance your creativity with these wide range of options. A real playground for your projects. SPRING GRASS

IERRACOTTA CLAY / BLUE CLAY

PURE CONCRETE

SPATULATE CONCRETE

An industrial and urban influence inspired by rough concrete that will give your facility a modern look.

The perfect solution for a multi-use application thanks to the masking aspect of the concrete designs.

**PURE CONCRETE TAUPE** 

**PURE CONCRETE DARK** 