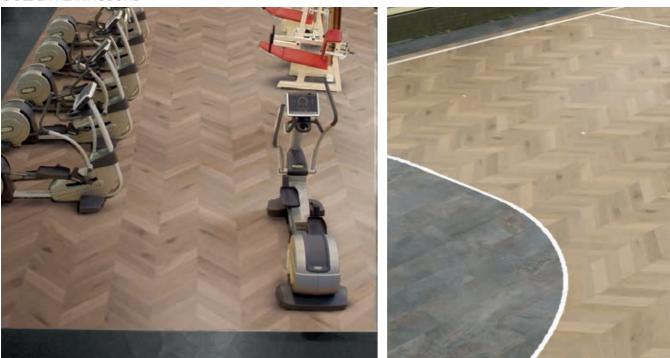

#### RETRONAUTE TREND

**SLATE ROCK** 

**CARRARE MARBLE** 

A combination of mineral and wood designs that takes the best from the past to create eyecatching surfaces.

GOLDEN HERRINGBONE

NATURAL HERRINGBONE

LIGHT HERRINGBONE

CARRARE MARBI

NATURAL HERRINGBONE / SLATE ROCK

GOLDEN HERRINGBONE