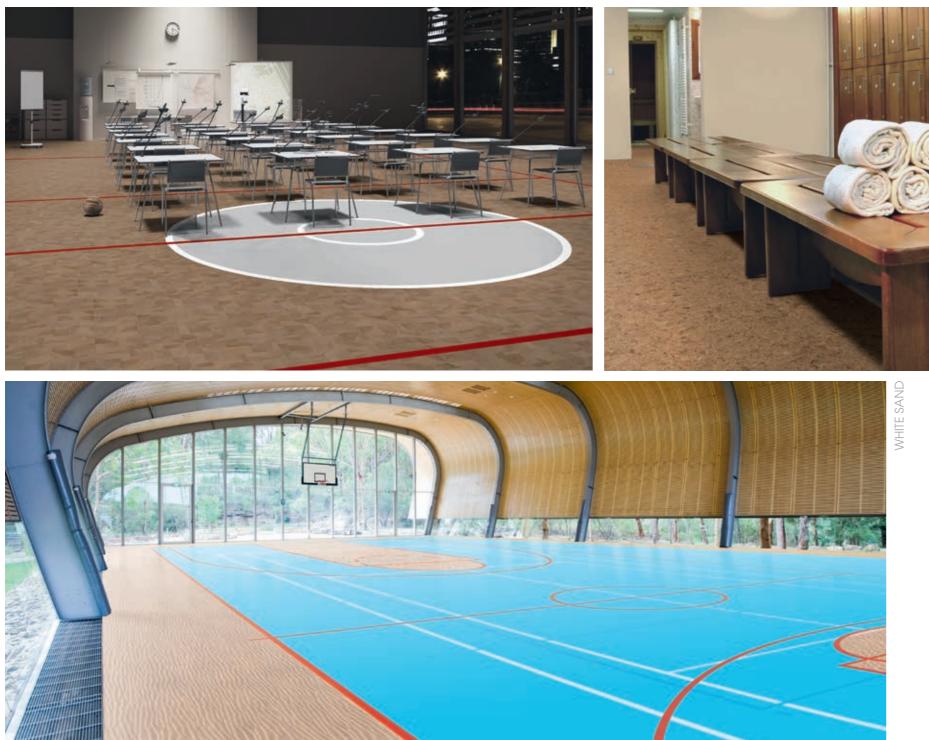

#### NATURELAND TREND

WHITE SAND

SEASIDE SAND

WOOD CROSSCUT

**GOLDEN SAND** 

CORK

A return to basics and simplicity, these noble natural materials create a back to nature atmosphere in your sports hall.

Wood, sand and cork: let your projects run wild

WHITE SAND

SEASIDE SAND

**GOLDEN SAND** 

WOOD CROSSCUT

**GOLDEN CLAY** 

POLISHED CONCRETE GOLDEN

CORK

**TERRACOTTA CLAY** 