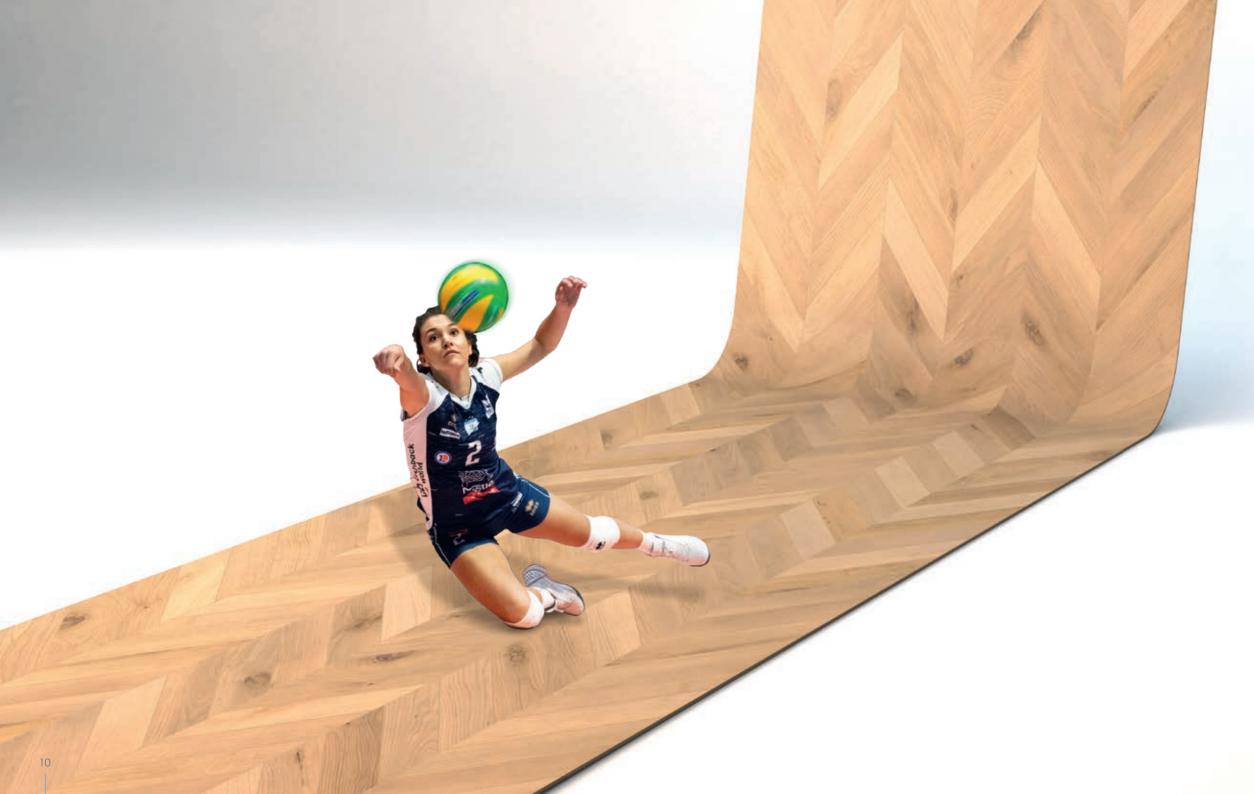

#### RETRONAUTE TREND

**SLATE ROCK** 

**CARRARE MARBLE** 

A combination of mineral and wood designs that takes the best from the past to create eyecatching surfaces.

GOLDEN HERRINGBONE

NATURAL HERRINGBONE

LIGHT HERRINGBONE

CARRARE MARBI

NATURAL HERRINGBONE / SLATE ROCK

GOLDEN HERRINGBONE

**PURE CONCRETE** 

PURE CONCRETE DARK

SPATULATE CONCRETE

**SLATE ROCK** 

LIGHT HERRINGBONE

NATURAL HERRINGBONE

**GOLDEN HERRINGBONE** 

PURE CONCRETE TAUPE