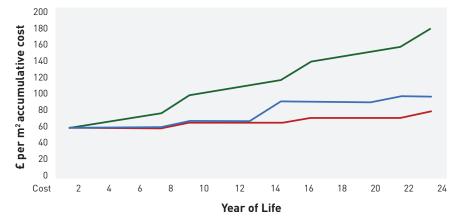

### **COST COMPARISON**

Taraflex® delivers significantly reduced life cycle costs when compared to other types of sports flooring. This is achieved through innovative surface treatments removing the need for heavy maintenance during it's life span.

### Simulated cost comparison excluding routine cleaning

- Cost of traditional timber sports floor per m<sup>2</sup>
- Cost of PU sports floor per m<sup>2</sup>
- Cost of TARAFLEX per m²

Costs based on cleaning and maintenance guidelines, specified by the manufacturers, to maintain warranties.