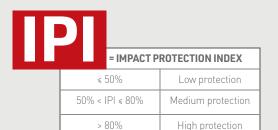

Small surface impact area, low IPI floors, high risks of immediate injuries

High impact surface area, high IPI floors

- PROTECTION is the property of the floor that reduces immediate injuries when falling, diving, sliding on the floor for all users (children, adults, athletes...)
- The higher the Pl (Impact Protection Index), the higher the PROTECTION (less pain, less bones traumatisms...)