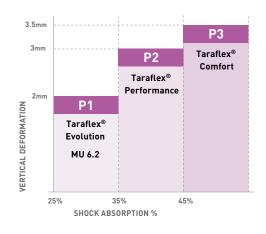

ilities, it is comfortable, safe and gives a true and consistent ball bounce. The area has become a very versatile space for the children and the feedback from the Games staff has been superb."

Barney Thornton, Director of Finance, Croft Preparatory School, Warwickshire.





### **Multi-Use flooring**

Gerflor have a range of multi-use flooring which is ideal for an early school environment. Providing shock and impact protection for various sports and activities, it reduces potential injuries that can occur from bumps and falls. The product is also perfect for other applications where the area needs to be used for teaching or other uses, the floor will perform just as any other type of vinyl floor. Gerflor floors are hygienic, easy to clean, extremely hard wearing and easy to maintain.



### **Protection**

What was once a subjective matter, the level of protection can now be measured thanks to revolutionary Independent studies conducted by one of France's leading Universities. The conclusion confirmed that the Taraflex® range offers the highest level of comfort for users with comfort relating directly to protecting the children when compared to other surfaces.

With discomfort being the main reason for non-enjoyment of sport and exercise, Taraflex® floors assist more than any other floor to ensure that people enjoy their experience of exercising safely. Yet again, Gerflor's continued strive for improvement

ensure that floors continue to protect even the youngest users on the floor, whilst also aiding elite sports men and women. It is inevitable that when people are act