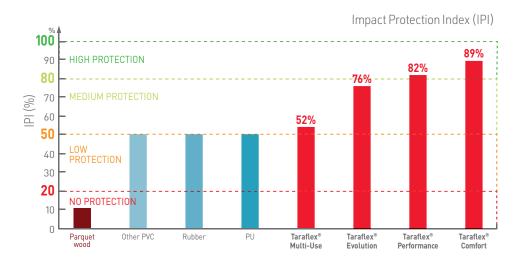

Small surface impact area, low IPI floors, high risks of immediate injuries

High impact surface area, high IPI floors

- PROTECTION is the property of the floor that reduces immediate injuries when falling, diving, sliding on the floor for all users (children, adults, athletes...)
- The higher the Pl (Impact Protection Index), the higher the PROTECTION (less pain, less bones traumatisms...)

### Taraflex® ranges offer high performing IPI