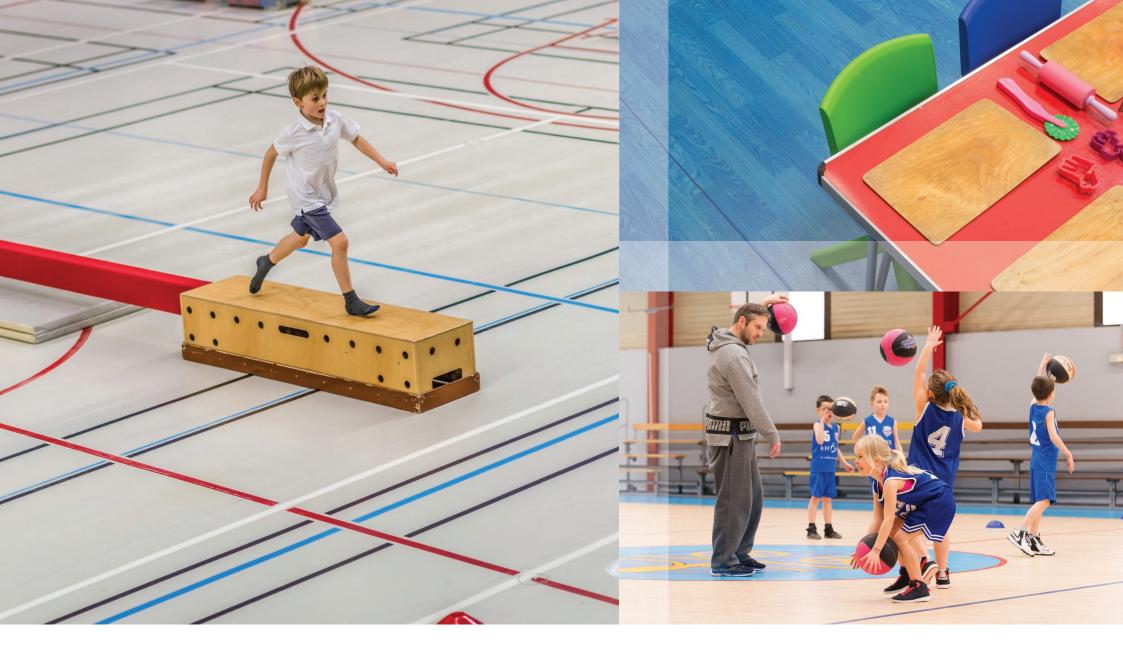

### DESIGNED FOR MULTI-USE SPACES

Protects the users when they are playing, protects itself when they are not.

Taraflex® is an indoor synthetic sports flooring range that is ideal for every level of performance. It is widely recognised and used within the education, community, leisure and health and fitness sectors. Over 6 million children everyday enjoy the benefits of Taraflex® sports flooring.

Taraflex® Multi-Use is a versatile range that can be used for various multi-specialist applications and is sensibly priced for new build projects and refurbishments. It is extremely durable and cost effective to maintain. User benefits include reducing injuries from bumps and falls and offering a feeling of comfort and protection so that both children and adults can enjoy their sporting and exercising experience.

### **Multi-Use flooring**

Gerflor have a range of multi-use flooring which is ideal for an early school environment. Providing shock and impact protection for various sports and activities, it reduces potential injuries that can occur from bumps and falls. The product is also perfect for other applications where the area needs to be used for teaching or other uses, the floor will perform just as any other type of vinyl floor. Gerflor floors are hygienic, easy to clean, extremely hard wearing and easy to maintain.