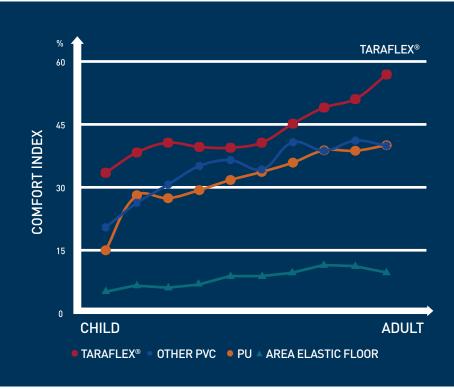

### **Protection**

What was once a subjective matter, the level of protection can now be measured thanks to revolutionary Independent studies conducted by one of France's leading Universities. The conclusion confirmed that the Taraflex® range offers the highest level of comfort for users with comfort relating directly to protecting the children when compared to other surfaces.

With discomfort being the main reason for non-enjoyment of sport and exercise, Taraflex® floors assist more than any other floor to ensure that people enjoy their experience of exercising safely. Yet again, Gerflor's continued strive for improvement

ensure that floors continue to protect even the youngest users on the floor, whilst also aiding elite sports men and women. It is inevitable that when people are active, they will fall. Children are even more likely to experience contact with the floor due to lesser developed motor skills, less technique when playing sports and also a more care free attitude.