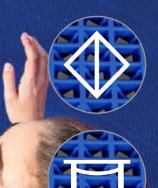

#### OPTIMAL GRID DESIGN

DOUBLE-GRID STRUCTURE FOR FASTER DRYING, REDUCED WATER REBOUND, AND **OPTIMAL SAFETY** 

TOP-GRID : "OPEN DIAMOND" **DESIGN FOR BETTER** DRAINAGE

LOWER GRID : "SADDLE" SHAPE TO PREVENT WATER RETENTION