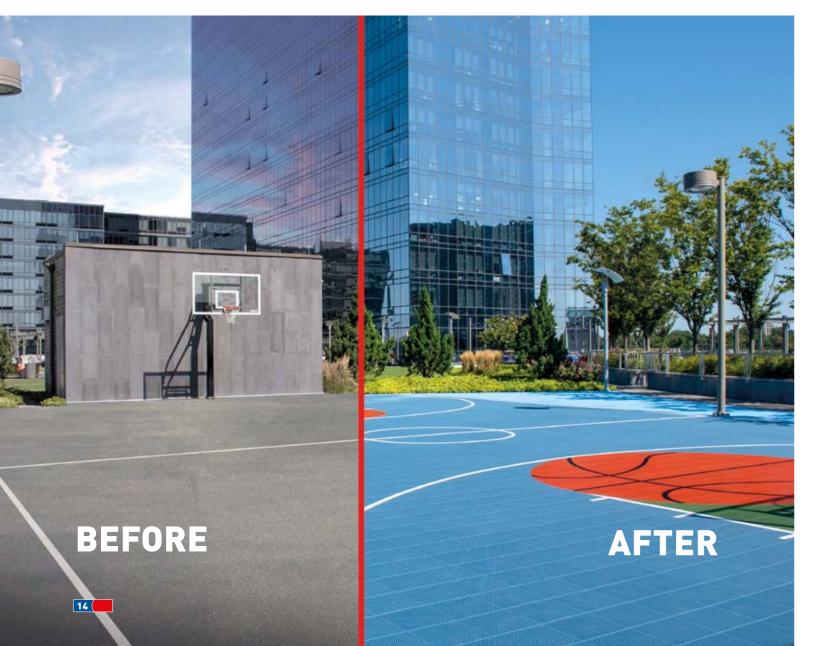

#### OLD ASPHALT COURTS TURNED NEW AND BEAUTIFUL AGAIN IN JUST A DAY

Make the most of your existing facilities. Sport Court's patented, interlocking tiles easily overlay outdated concrete, asphalt and acrylic surfaces. Now, you can repurpose underutilised courts and free up space for more sports and recreational programming.

Sport Court tiles come in a wide range of vibrant colours, allowing you to design eye-catching surfaces that enhance your recreation areas. What's more, Sport Court surfaces are guaranteed to keep their good looks for years to come with minimal maintenance.

## 1,000m<sup>2</sup> court = 4H COURT + 2H GAME LINE PAINTING

**BEFORE** 

BEFORE

WITH A 4-PERSON TEAM

#### AFTER