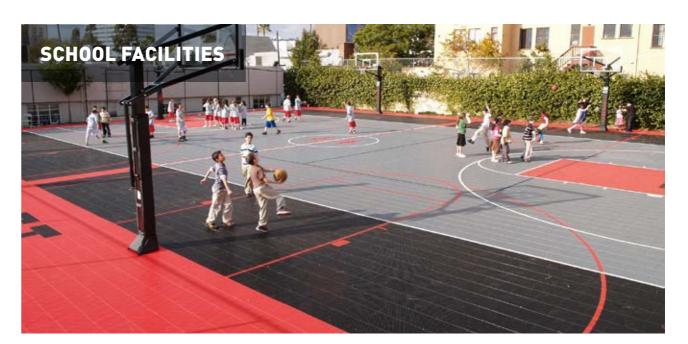

## **DESIGNED FOR**

# MULTI-SPORTS

Sport Court surfaces are designed for a wide variety of sports. All game courts can be easily configured to accomodate basketball, futsal, handball, tennis and more, without compromising on playability or safety. A number of temporary or permanent applications are possible, from multi-sport school facilities to multi-use game areas to all kinds of sporting events.