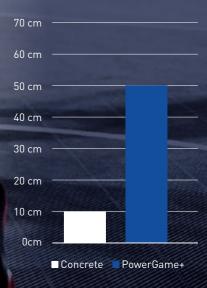

#### SUPERIOR IMPACT PROTECTION

THIN I FILM

A head impact from just 10 cm above a concrete surface can cause a concussion. Sport Court tiles are significantly more forgiving, with PowerGame+ reducing the likelihood of a serious head injury from a fall of 50 cm

Critical Fall Height is a test used in conjunction with the European Standards EN 1177-2018, used for evaluating playground surfaces such as sand, wood chips, resilient rubber and asphalt.

(13)