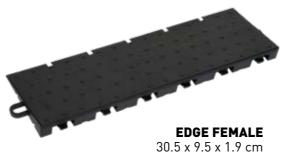

#### POLYPROPYLENE PROFILES

- Easy and fast installation
- Beautiful additional elements to finish the court

EDGE MALE 30.5 x 9.5 x 1.9 cm

**CORNER EDGE** 9.5 x 9.5 x 1.9 cm