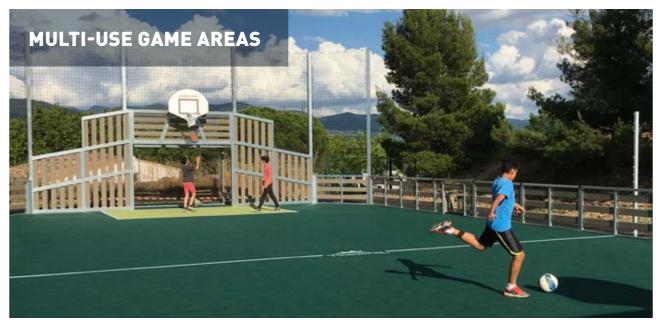

## **DESIGNED FOR**

# MULTI-SPORTS

Sport Court surfaces are designed for a wide variety of sports. All game courts can be easily configured to accomodate basketball, futsal, handball, tennis and more, without compromising on playability or safety. A number of temporary or permanent applications are possible, from multi-sport school facilities to multi-use game areas to all kinds of sporting events.