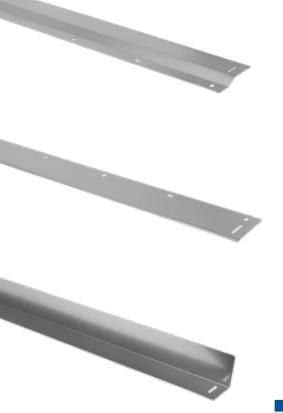

### **A GREATER COURT** WITH FINISHING

Discover our complete range of finishing profiles, adapted to every court configuration.

#### POLYPROPYLENE PROFILES

- Easy and fast installation
- Beautiful additional elements to finish the court

EDGE MALE 30.5 x 9.5 x 1.9 cm

**CORNER EDGE** 9.5 x 9.5 x 1.9 cm

### **METAL PROFILES**

 Resistance to harsh weather conditions and to vandalism thanks to the anchored installation

 Beautiful additional elements to finish the court in every possible configuration

1000313