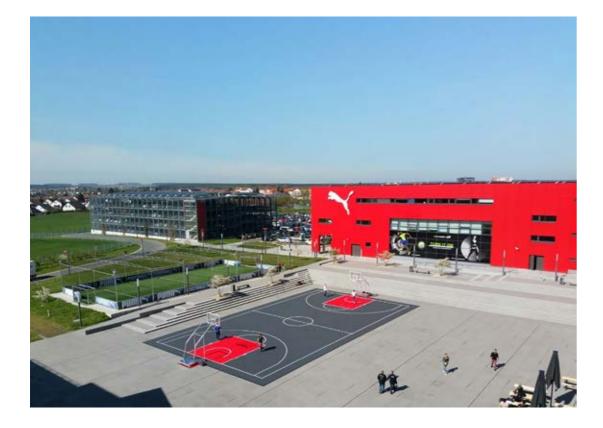

## **DESIGNED FOR**

# MULTI-SPORTS

Sport Court surfaces are designed for a wide variety of sports. All game courts can be easily configured to accomodate basketball, futsal, handball, tennis and more, without compromising on playability or safety. A number of temporary or permanent applications are possible, from multi-sport school facilities to multi-use game areas to all kinds of sporting events.