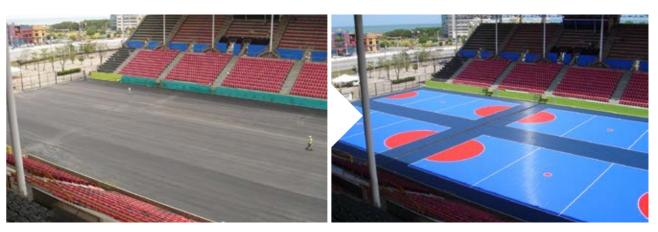

#### OLD ASPHALT COURTS TURNED NEW AND BEAUTIFUL AGAIN IN JUST A DAY

Make the most of your existing facilities. Sport Court's patented, interlocking tiles easily overlay outdated concrete, asphalt and acrylic surfaces. Now, you can repurpose underutilised courts and free up space for more sports and recreational programming.

Sport Court tiles come in a wide range of vibrant colours, allowing you to design eye-catching surfaces that enhance your recreation areas. What's more, Sport Court surfaces are guaranteed to keep their good looks for years to come with minimal maintenance.